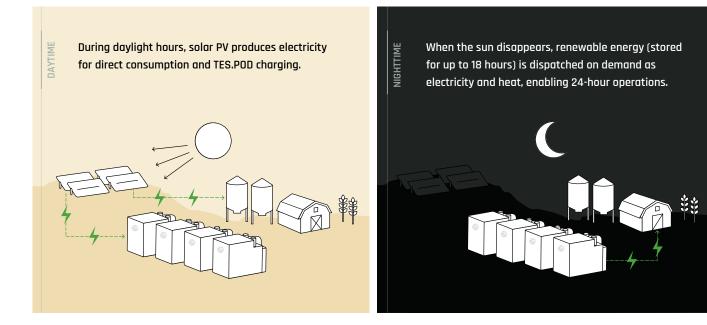

# How it works

## TES.POD – Reliable clean power in an uncertain world

TES.POD (Thermal Energy Storage – Power on Demand) provides access to renewable energy when you need it most – supplying cost-efficient electricity and heat to stabilize our most critical processes: food production and clean water supply.